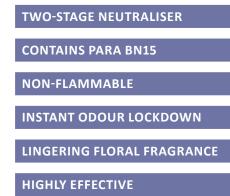

# **Commercial Strength Deodorising Agent**

Dual high-strength deodorant & reodorant which neutralises existing odours and leaves a lasting floral fragrance. Effective on a wide range of odours from a variety of sources including: tobacco, alcohol, decaying vegetable matter, mould, mildew, faeces, food waste.

#### DIRECTIONS

Spray directly and sparingly into the air using a pump action spray bottle or fogging machine. Will act instantly to react with noxious odours leaving the atmosphere free of odour and with a floral fragrance.